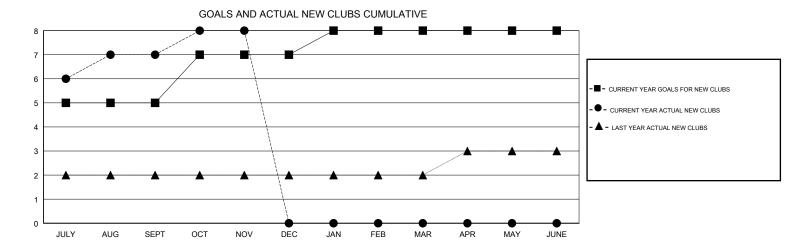

## **ANIL TULSYAN LOCATION INDIA GMT CA** Clubs Members RESULTS FOR 2018-2019 RESULTS FOR 2018-2019 NEW CLUB GOAL NEW CLUBS DROPPED CLUBS MEMBER GROWTH NET MEMBER GROWTH DROPPED QUARTER QUARTER GOAL ACTUAL MEMBERS ACTUAL (including transfers) 0 80 223 73 JULY/AUG/SEPT JULY/AUG/SEPT