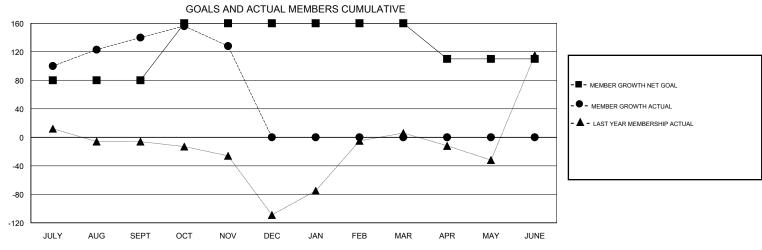

## **ANIL TULSYAN LOCATION INDIA GMT CA** Clubs Members RESULTS FOR 2018-2019 RESULTS FOR 2018-2019 NEW CLUB GOAL NEW CLUBS DROPPED CLUBS MEMBER GROWTH NET MEMBER GROWTH DROPPED QUARTER QUARTER GOAL ACTUAL MEMBERS ACTUAL (including transfers) 0 80 223 73 JULY/AUG/SEPT JULY/AUG/SEPT